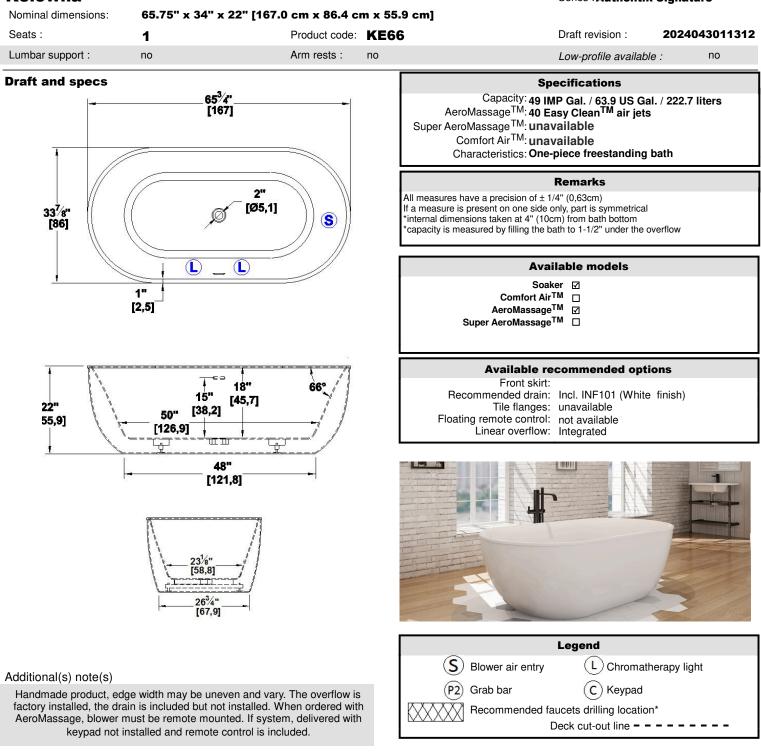

## Series : Authentik Signature

\*It is possible to install the faucets elsewhere on the product. The installer must verify that there are no piping or wires before drilling.

**IMPORTANT NOTE:** Specifications, dimensions and models are subject to change.