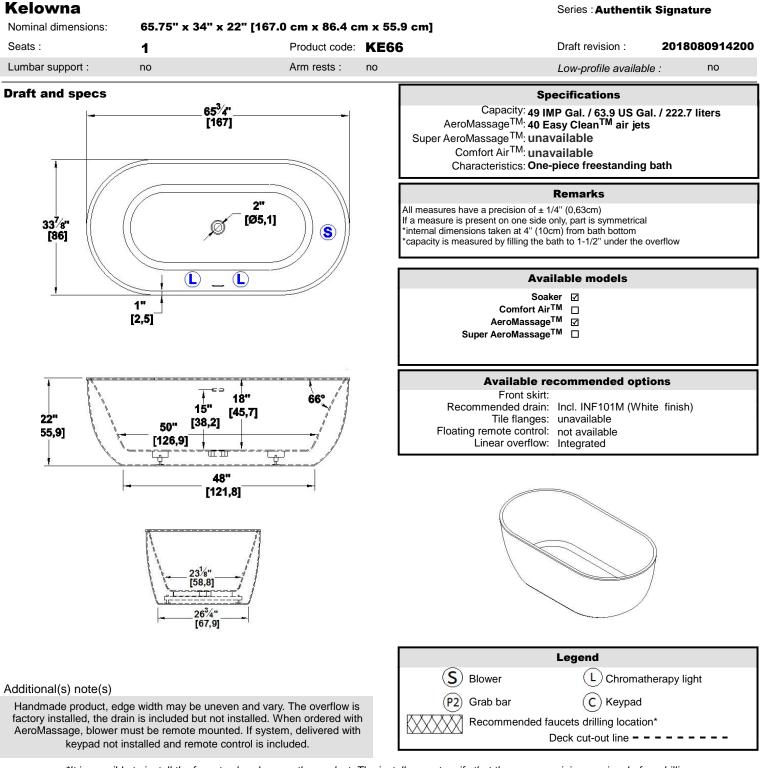

## **TECHNICAL SPECIFICATIONS - BATH**

## Series : Authentik Signature

\*It is possible to install the faucets elsewhere on the product. The installer must verify that there are no piping or wires before drilling.

**IMPORTANT NOTE:** Specifications, dimensions and models are subject to change.