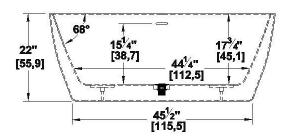

# **TECHNICAL SPECIFICATIONS - BATH**

Chilko 57 Series : Authentik Signature

Nominal dimensions: 57" x 34" x 22" [144.8 cm x 86.4 cm x 55.9 cm]

Seats: Product code: CH57 Draft revision: 2024043008391

Lumbar support: Arm rests: no no Low-profile available:

## **Draft and specs**

#### Remarks

All measures have a precision of  $\pm$  1/4" (0,63cm) If a measure is present on one side only, part is symmetrical \*internal dimensions taken at 4" (10cm) from bath bottom capacity is measured by filling the bath to 1-1/2" under the overflow