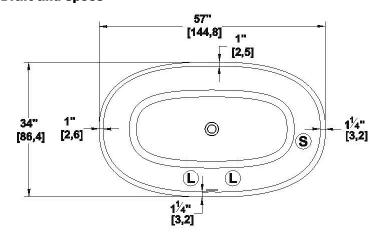

# **TECHNICAL SPECIFICATIONS - BATH**

Chilko 57 Series : Authentik Signature

Nominal dimensions: 57" x 34" x 22" [144.8 cm x 86.4 cm x 55.9 cm]

Seats: Product code: CH57 Draft revision: 2024043008391

Lumbar support: Arm rests: no no Low-profile available:

## **Draft and specs**

#### Remarks

All measures have a precision of  $\pm$  1/4" (0,63cm) If a measure is present on one side only, part is symmetrical \*internal dimensions taken at 4" (10cm) from bath bottom capacity is measured by filling the bath to 1-1/2" under the overflow

# Legend

Blower air entry

(L) Chromatherapy light

Grab bar

(C) Keypad

Recommended faucets drilling location\*

Deck cut-out line - - - -

\*It is possible to install the faucets elsewhere on the product. The installer must verify that there are no piping or wires before drilling.