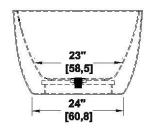

## **Draft and specs**

#### Remarks

All measures have a precision of  $\pm$  1/4" (0,63cm) If a measure is present on one side only, part is symmetrical \*internal dimensions taken at 4" (10cm) from bath bottom capacity is measured by filling the bath to 1-1/2" under the overflow