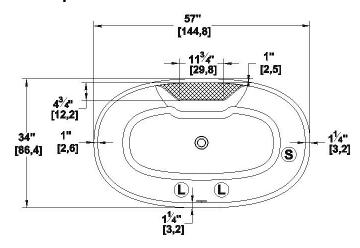

## Chilko 57 deck mount faucet

57" x 34" x 22" [144.8 cm x 86.4 cm x 55.9 cm] Nominal dimensions:

Seats: Product code: CH57DMF Draft revision: 2024043008401

Lumbar support: Arm rests: no Low-profile available : no

#### Remarks

All measures have a precision of ± 1/4" (0,63cm) If a measure is present on one side only, part is symmetrical \*internal dimensions taken at 4" (10cm) from bath bottom

capacity is measured by filling the bath to 1-1/2" under the overflow

Blower air entry

(L) Chromatherapy light

Grab bar

(C) Keypad

Recommended faucets drilling location\*

Deck cut-out line - -

\*It is possible to install the faucets elsewhere on the product. The installer must verify that there are no piping or wires before drilling.