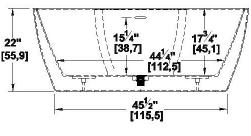

## Chilko 57 deck mount faucet

57" x 34" x 22" [144.8 cm x 86.4 cm x 55.9 cm] Nominal dimensions:

Seats: Product code: CH57DMF Draft revision: 2024043008401

Lumbar support: Arm rests: no Low-profile available : no

#### Remarks

All measures have a precision of ± 1/4" (0,63cm) If a measure is present on one side only, part is symmetrical \*internal dimensions taken at 4" (10cm) from bath bottom

capacity is measured by filling the bath to 1-1/2" under the overflow