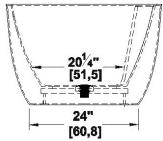

#### Remarks

All measures have a precision of ± 1/4" (0,63cm) If a measure is present on one side only, part is symmetrical \*internal dimensions taken at 4" (10cm) from bath bottom

capacity is measured by filling the bath to 1-1/2" under the overflow