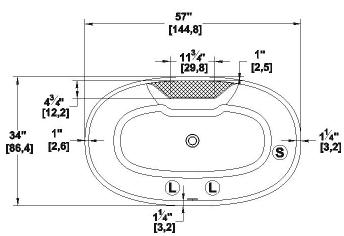

## Series : Authentik Signature 57" x 34" x 22" [144.8 cm x 86.4 cm x 55.9 cm] Nominal dimensions: Seats : 1 Product code: CH57DMF Draft revision : 2023082508103 Lumbar support : no Arm rests : no Low-profile available : no

\*It is possible to install the faucets elsewhere on the product. The installer must verify that there are no piping or wires before drilling.

**IMPORTANT NOTE:** Specifications, dimensions and models are subject to change.