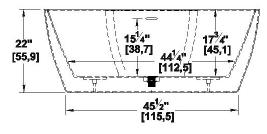

## Series : Authentik Signature 57" x 34" x 22" [144.8 cm x 86.4 cm x 55.9 cm] Nominal dimensions: Seats : 1 Product code: CH57DMF Draft revision : 2023082508103 Lumbar support : no Arm rests : no Low-profile available : no