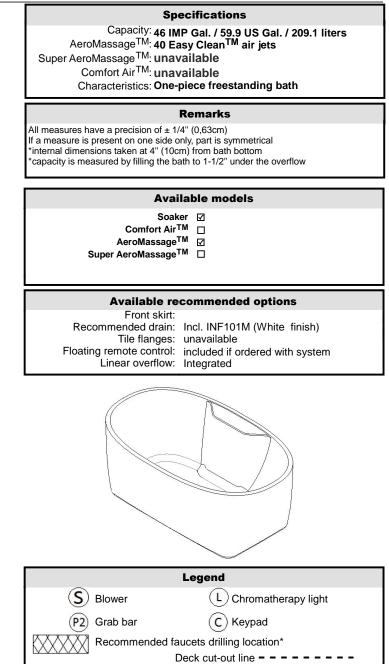

## **Draft and specs**

Additional(s) note(s)

Handmade product, edge width may be uneven and vary. The overflow is factory installed, the drain is included but not installed. When ordered with AeroMassage, blower must be remote mounted. If system, delivered with keypad not installed and remote control is included.