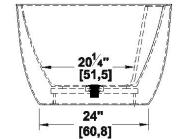

## Series : Authentik Signature 57" x 34" x 22" [144.8 cm x 86.4 cm x 55.9 cm] Nominal dimensions: Seats : 1 Product code: CH57DMF Draft revision : 2023082508103 Lumbar support : no Arm rests : no Low-profile available : no