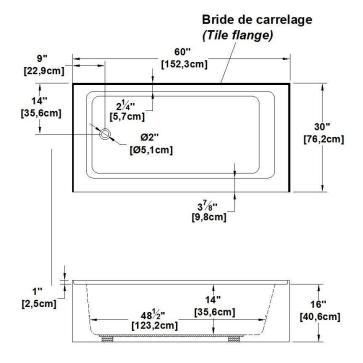

# Pure 603016 (left hand drain)

Nominal dimensions: 60" x 30" x 16" [152.4 cm x 76.2 cm x 40.6 cm]

Seats: 1 Product code: PU603016L Draft revision: 2019100910100

Lumbar support: no Arm rests: no Low-profile available: no

### Remarks

All measures have a precision of ± 1/4" (0,63cm)

If a measure is present on one side only, part is symmetrical

\*internal dimensions taken at 4" (10cm) from bath bottom

\*capacity is measured by filling the bath to 1-1/2" under the overflow

### **Available recommended options**

Front skirt: Integrated

Recommended drain: WOCO14 (chrome finish)

Tile flanges: integrated Floating remote control: not available

Linear overflow: BDW114 (chrome finish)