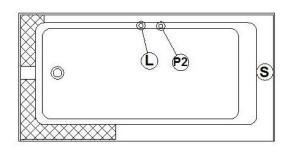

Additional(s) note(s)

Integrated acrylic tile flanges.

| Legend                                                    |                       |
|-----------------------------------------------------------|-----------------------|
| S Blower                                                  | L Chromatherapy light |
| P2) Grab bar                                              | C Keypad              |
| Recommended faucets drilling location*  Deck cut-out line |                       |

\*It is possible to install the faucets elsewhere on the product. The installer must verify that there are no piping or wires before drilling.

**IMPORTANT NOTE:** Specifications, dimensions and models are subject to change.