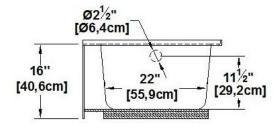

### Remarks

All measures have a precision of ± 1/4" (0,63cm)

If a measure is present on one side only, part is symmetrical

\*internal dimensions taken at 4" (10cm) from bath bottom

\*capacity is measured by filling the bath to 1-1/2" under the overflow