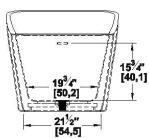

## Sikome 63 deck mount faucet

63" x 31" x 28" [160.0 cm x 78.7 cm x 71.1 cm] Nominal dimensions:

Seats: Product code: SI63DMF Draft revision: 2024043010331

Lumbar support: Arm rests: no no Low-profile available:

#### Remarks

All measures have a precision of ± 1/4" (0,63cm)

If a measure is present on one side only, part is symmetrical

\*internal dimensions taken at 4" (10cm) from bath bottom capacity is measured by filling the bath to 1-1/2" under the overflow