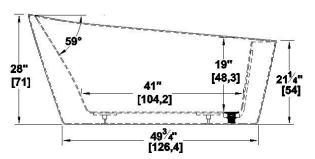

## Sikome 63 deck mount faucet

63" x 31" x 28" [160.0 cm x 78.7 cm x 71.1 cm] Nominal dimensions:

Seats: Product code: SI63DMF Draft revision: 2024043010331

Lumbar support: Arm rests: no no Low-profile available:

#### Remarks

All measures have a precision of ± 1/4" (0,63cm)

If a measure is present on one side only, part is symmetrical

\*internal dimensions taken at 4" (10cm) from bath bottom capacity is measured by filling the bath to 1-1/2" under the overflow