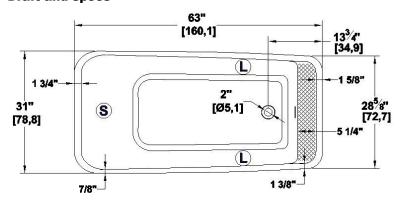

## Sikome 63 deck mount faucet

63" x 31" x 28" [160.0 cm x 78.7 cm x 71.1 cm] Nominal dimensions:

Seats: Product code: SI63DMF Draft revision: 2024043010331

Lumbar support: Arm rests: no no Low-profile available:

#### Remarks

All measures have a precision of ± 1/4" (0,63cm)

If a measure is present on one side only, part is symmetrical

\*internal dimensions taken at 4" (10cm) from bath bottom capacity is measured by filling the bath to 1-1/2" under the overflow

# Legend

Blower air entry

(L) Chromatherapy light

Grab bar

(c)Keypad

Recommended faucets drilling location\*

Deck cut-out line - - - -

\*It is possible to install the faucets elsewhere on the product. The installer must verify that there are no piping or wires before drilling.