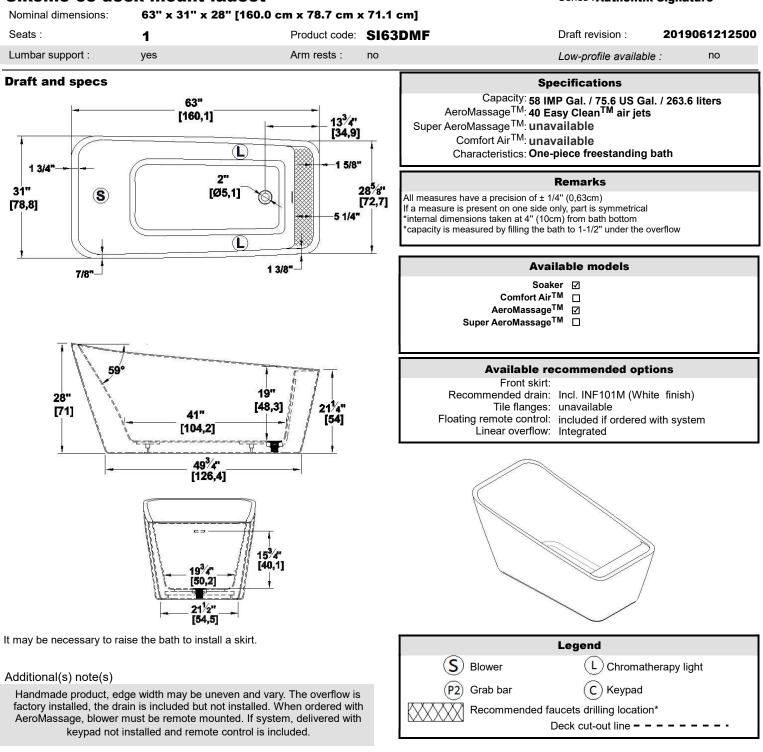

## Sikome 63 deck mount faucet

## Series : Authentik Signature

\*It is possible to install the faucets elsewhere on the product. The installer must verify that there are no piping or wires before drilling.

**IMPORTANT NOTE:** Specifications, dimensions and models are subject to change.