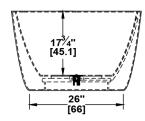

#### Remarks

All measures have a precision of ± 1/4" (0,63cm) If a measure is present on one side only, part is symmetrical internal dimensions taken at 4" (10cm) from bath bottom capacity is measured by filling the bath to 1-1/2" under the overflow