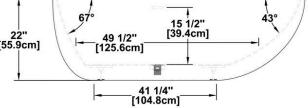

# 67° 15 1/2" [39.4cm] 22" [55.9cm] 49 1/2" [125.6cm]

#### Remarks

All measures have a precision of ± 1/4" (0,63cm) If a measure is present on one side only, part is symmetrical internal dimensions taken at 4" (10cm) from bath bottom capacity is measured by filling the bath to 1-1/2" under the overflow