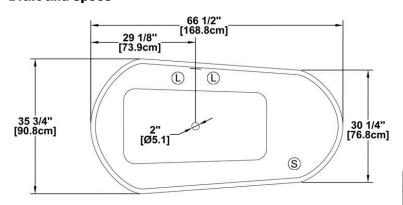

## Muskoka 67 Nominal dimensions:

66.5" x 36" x 22" [168.9 cm x 91.4 cm x 55.9 cm]

Seats: 2 Product code: MU67 Draft revision: 2025020413232

Lumbar support: no Arm rests: no Undermount: no Low-profile available : no

### **Draft and specs**

#### Remarks

All measures have a precision of ± 1/4" (0,63cm) If a measure is present on one side only, part is symmetrical internal dimensions taken at 4" (10cm) from bath bottom capacity is measured by filling the bath to 1-1/2" under the overflow

Legend

Blower air entry

(L) Chromatherapy light

Grab bar

(c)Keypad

Recommended faucets drilling location\*

Deck cut-out line - -

\*It is possible to install the faucets elsewhere on the product. The installer must verify that there are no piping or wires before drilling.