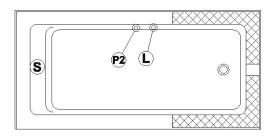

# Legend S Blower C C Keypad Recommended faucets drilling location\* Deck cut-out line - - - - - - -

\*It is possible to install the faucets elsewhere on the product. The installer must verify that there are no piping or wires before drilling.