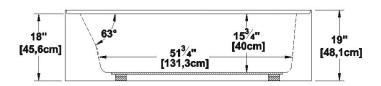

# Pure 6632 (right hand drain)

Nominal dimensions: 66" x 32" x 18" [167.6 cm x 81.3 cm x 45.7 cm]

Seats: 1 Product code: PU6632R Draft revision: 2024110410390

Lumbar support: yes Arm rests: no Undermount: no Low-profile available: no

### Remarks

All measures have a precision of ± 1/4" (0,63cm)

If a measure is present on one side only, part is symmetrical

\*internal dimensions taken at 4" (10cm) from bath bottom

\*capacity is measured by filling the bath to 1-1/2" under the overflow