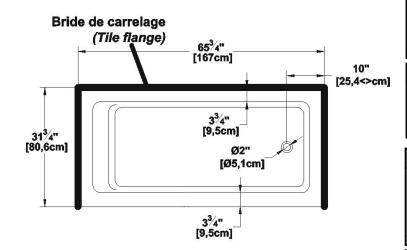

# Pure 6632 (right hand drain)

Nominal dimensions: 66" x 32" x 18" [167.6 cm x 81.3 cm x 45.7 cm]

Seats: 1 Product code: PU6632R Draft revision: 2024110410390

Lumbar support: yes Arm rests: no Undermount: no Low-profile available: no

### Remarks

All measures have a precision of ± 1/4" (0,63cm)

If a measure is present on one side only, part is symmetrical

\*internal dimensions taken at 4" (10cm) from bath bottom

\*capacity is measured by filling the bath to 1-1/2" under the overflow

## **Available recommended options**

Front skirt: Integrated

Recommended drain: WOCO14 (chrome finish)

Tile flanges: integrated Floating remote control: Available

Linear overflow: BDW114 (chrome finish)