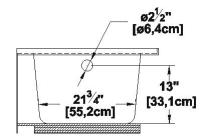

### Remarks

All measures have a precision of ± 1/4" (0,63cm)

If a measure is present on one side only, part is symmetrical

\*internal dimensions taken at 4" (10cm) from bath bottom

\*capacity is measured by filling the bath to 1-1/2" under the overflow