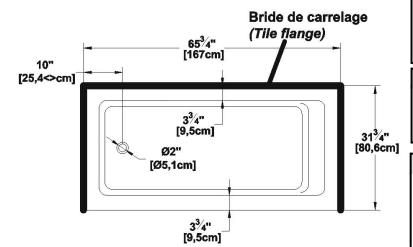

# Pure 6632 (left hand drain)

Nominal dimensions: 66" x 32" x 18" [167.6 cm x 81.3 cm x 45.7 cm]

Seats: 1 Product code: PU6632L Draft revision: 2024110410315

Lumbar support: yes Arm rests: no Undermount: no Low-profile available: no

#### Additional(s) note(s)

Integrated acrylic tile flanges. If system, delivered with keypad not installed.

Only one handle can be factory installed.

#### Remarks

All measures have a precision of  $\pm$  1/4" (0,63cm) If a measure is present on one side only, part is symmetrical \*internal dimensions taken at 4" (10cm) from bath bottom \*capacity is measured by filling the bath to 1-1/2" under the overflow

#### **Available recommended options**

Front skirt: Integrated

Recommended drain: WOCO14 (chrome finish)

Tile flanges: integrated Floating remote control: Available

Linear overflow: BDW114 (chrome finish)