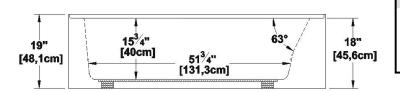

# Pure 6632 (left hand drain)

Nominal dimensions: 66" x 32" x 18" [167.6 cm x 81.3 cm x 45.7 cm]

Seats: 1 Product code: PU6632L Draft revision: 2024110410315

Lumbar support: yes Arm rests: no Undermount: no Low-profile available: no

#### Remarks

All measures have a precision of  $\pm$  1/4" (0,63cm) If a measure is present on one side only, part is symmetrical \*internal dimensions taken at 4" (10cm) from bath bottom \*capacity is measured by filling the bath to 1-1/2" under the overflow