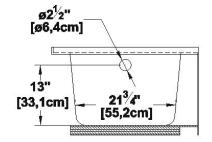

#### **Available recommended options**

Front skirt: Integrated

Recommended drain: WOCO14 (chrome finish)

Tile flanges: integrated Floating remote control: Available

Linear overflow: BDW114 (chrome finish)

# Legend S Blower C C Keypad Recommended faucets drilling location\* Deck cut-out line - - - - - - -

\*It is possible to install the faucets elsewhere on the product. The installer must verify that there are no piping or wires before drilling.