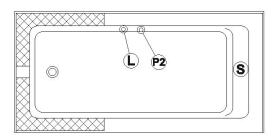

# Legend S Blower C C Keypad Recommended faucets drilling location\* Deck cut-out line - - - - - - -

\*It is possible to install the faucets elsewhere on the product. The installer must verify that there are no piping or wires before drilling.