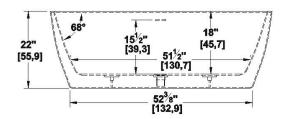

# **TECHNICAL SPECIFICATIONS - BATH**

2024043008394

Chilko 64 Series : Authentik Signature

Nominal dimensions:

64" x 36.5" x 22" [162.6 cm x 92.7 cm x 55.9 cm]

Product code: CH64 Seats:

Lumbar support: Arm rests: no Low-profile available:

#### Remarks

All measures have a precision of  $\pm$  1/4" (0,63cm) If a measure is present on one side only, part is symmetrical \*internal dimensions taken at 4" (10cm) from bath bottom

capacity is measured by filling the bath to 1-1/2" under the overflow