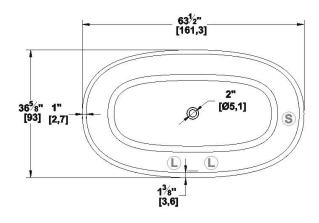

# **TECHNICAL SPECIFICATIONS - BATH**

2024043008394

Chilko 64 Series : Authentik Signature

Nominal dimensions:

64" x 36.5" x 22" [162.6 cm x 92.7 cm x 55.9 cm]

Product code: CH64 Seats:

Lumbar support: Arm rests: no Low-profile available:

#### Remarks

All measures have a precision of  $\pm$  1/4" (0,63cm) If a measure is present on one side only, part is symmetrical \*internal dimensions taken at 4" (10cm) from bath bottom

capacity is measured by filling the bath to 1-1/2" under the overflow

# Legend

Blower air entry

(L) Chromatherapy light

Grab bar

(C) Keypad

Recommended faucets drilling location\*

Deck cut-out line - - - - -

\*It is possible to install the faucets elsewhere on the product. The installer must verify that there are no piping or wires before drilling.