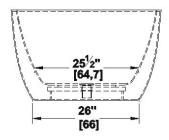

# **TECHNICAL SPECIFICATIONS - BATH**

2024043008394

Chilko 64 Series : Authentik Signature

Nominal dimensions:

64" x 36.5" x 22" [162.6 cm x 92.7 cm x 55.9 cm]

Product code: CH64 Seats:

Lumbar support: Arm rests: no Low-profile available:

#### Remarks

All measures have a precision of  $\pm$  1/4" (0,63cm) If a measure is present on one side only, part is symmetrical \*internal dimensions taken at 4" (10cm) from bath bottom

capacity is measured by filling the bath to 1-1/2" under the overflow