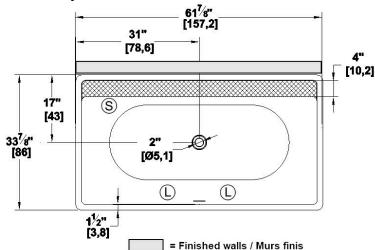

## **Draft and specs**

Attention: The installation of this bath should be done directly on a finished wall, preferably ceramic.

The center of the drain must be measured from the finished wall.

Additional(s) note(s)

#### Remarks

All measures have a precision of  $\pm$  1/4" (0,63cm) If a measure is present on one side only, part is symmetrical \*internal dimensions taken at 4" (10cm) from bath bottom

capacity is measured by filling the bath to 1-1/2" under the overflow

# Legend

Blower air entry

(L) Chromatherapy light

Grab bar

(C) Keypad

Recommended faucets drilling location\*

Deck cut-out line - - - - -

http://www.oceania-attitude.com

\*It is possible to install the faucets elsewhere on the product. The installer must verify that there are no piping or wires before drilling.

IMPORTANT NOTE: Specifications, dimensions and models are subject to change.