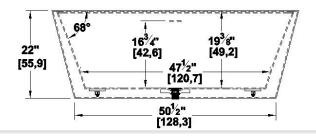

#### Remarks

All measures have a precision of  $\pm$  1/4" (0,63cm) If a measure is present on one side only, part is symmetrical \*internal dimensions taken at 4" (10cm) from bath bottom

capacity is measured by filling the bath to 1-1/2" under the overflow