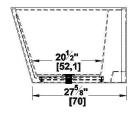

#### Remarks

All measures have a precision of  $\pm$  1/4" (0,63cm) If a measure is present on one side only, part is symmetrical \*internal dimensions taken at 4" (10cm) from bath bottom

capacity is measured by filling the bath to 1-1/2" under the overflow