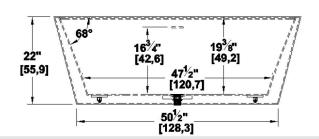

#### Remarks

All measures have a precision of ± 1/4" (0,63cm) If a measure is present on one side only, part is symmetrical \*internal dimensions taken at 4" (10cm) from bath bottom

capacity is measured by filling the bath to 1-1/2" under the overflow