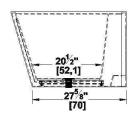

#### Remarks

All measures have a precision of ± 1/4" (0,63cm) If a measure is present on one side only, part is symmetrical \*internal dimensions taken at 4" (10cm) from bath bottom

capacity is measured by filling the bath to 1-1/2" under the overflow