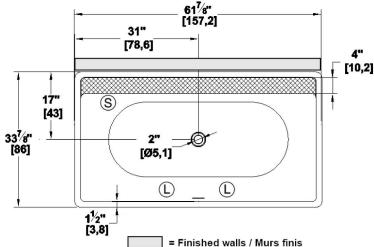

# **Draft and specs**

Attention: The installation of this bath should be done directly on a finished wall, preferably ceramic.

The center of the drain must be measured from the finished wall.

Additional(s) note(s)

#### Remarks

All measures have a precision of ± 1/4" (0,63cm) If a measure is present on one side only, part is symmetrical \*internal dimensions taken at 4" (10cm) from bath bottom

capacity is measured by filling the bath to 1-1/2" under the overflow

Legend

Blower

(L) Chromatherapy light

Grab bar

(C) Keypad

Recommended faucets drilling location\*

Deck cut-out line - -

\*It is possible to install the faucets elsewhere on the product. The installer must verify that there are no piping or wires before drilling.