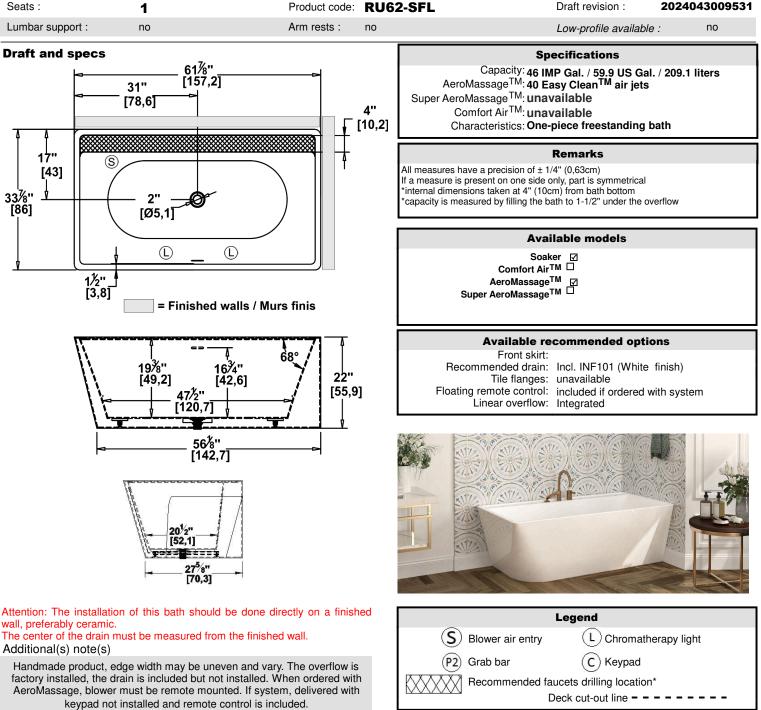

Nominal dimensions:

## Rupert 62 SFL - 2 Skirts (Front and Left)

 2 Skirts (Front and Left)
 Series : Authentik Signature

 62" x 34" x 22" [157.5 cm x 86.4 cm x 55.9 cm]
 Series : Authentik Signature

\*It is possible to install the faucets elsewhere on the product. The installer must verify that there are no piping or wires before drilling.