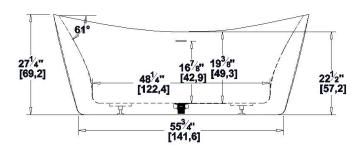

# **TECHNICAL SPECIFICATIONS - BATH**

Primrose 70 Nominal dimensions:

69.5" x 35" x 27" [176.5 cm x 88.9 cm x 68.6 cm]

Seats: 2 Product code: PR70 Draft revision: 2024043010340

Lumbar support: Arm rests: no no Low-profile available:

#### Remarks

All measures have a precision of  $\pm$  1/4" (0,63cm) If a measure is present on one side only, part is symmetrical \*internal dimensions taken at 4" (10cm) from bath bottom

capacity is measured by filling the bath to 1-1/2" under the overflow