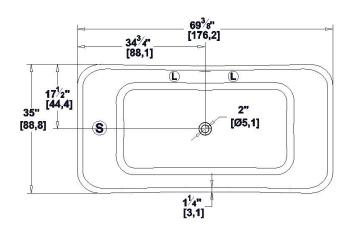

# **TECHNICAL SPECIFICATIONS - BATH**

Primrose 70 Nominal dimensions:

69.5" x 35" x 27" [176.5 cm x 88.9 cm x 68.6 cm]

Seats: 2 Product code: PR70 Draft revision: 2024043010340

Lumbar support: Arm rests: no no Low-profile available:

#### Remarks

All measures have a precision of  $\pm$  1/4" (0,63cm) If a measure is present on one side only, part is symmetrical \*internal dimensions taken at 4" (10cm) from bath bottom

capacity is measured by filling the bath to 1-1/2" under the overflow

# Legend

Blower air entry

(L) Chromatherapy light

Grab bar

(C) Keypad

Recommended faucets drilling location\*

Deck cut-out line - -

\*It is possible to install the faucets elsewhere on the product. The installer must verify that there are no piping or wires before drilling.