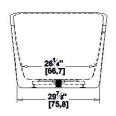

# **TECHNICAL SPECIFICATIONS - BATH**

Primrose 70 Nominal dimensions:

69.5" x 35" x 27" [176.5 cm x 88.9 cm x 68.6 cm]

Seats: 2 Product code: PR70 Draft revision: 2024043010340

Lumbar support: Arm rests: no no Low-profile available:

#### Remarks

All measures have a precision of  $\pm$  1/4" (0,63cm) If a measure is present on one side only, part is symmetrical \*internal dimensions taken at 4" (10cm) from bath bottom

capacity is measured by filling the bath to 1-1/2" under the overflow