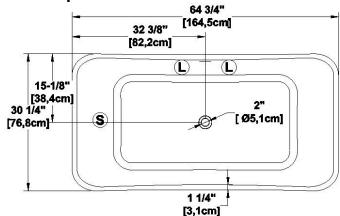

#### **Remarks**

All measures have a precision of  $\pm$  1/4" (0,63cm) If a measure is present on one side only, part is symmetrical \*internal dimensions taken at 4" (10cm) from bath bottom

capacity is measured by filling the bath to 1-1/2" under the overflow

## Legend

(S) Blower air entry

(L) Chromatherapy light

P2) Grab bar

C Keypad

Recommended faucets drilling location\*

Deck cut-out line - - - - -

\*It is possible to install the faucets elsewhere on the product. The installer must verify that there are no piping or wires before drilling.