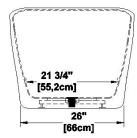

#### **Remarks**

All measures have a precision of  $\pm$  1/4" (0,63cm) If a measure is present on one side only, part is symmetrical \*internal dimensions taken at 4" (10cm) from bath bottom

capacity is measured by filling the bath to 1-1/2" under the overflow