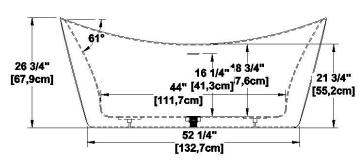

# Primrose 65 Nominal dimensions:

64.75" x 30" x 27" [164.5 cm x 76.2 cm x 68.9 cm]

Seats: 2 Product code: PR65 Draft revision: 2024043010334

Lumbar support: no Arm rests: no Low-profile available: no

#### **Remarks**

All measures have a precision of  $\pm$  1/4" (0,63cm) If a measure is present on one side only, part is symmetrical \*internal dimensions taken at 4" (10cm) from bath bottom

capacity is measured by filling the bath to 1-1/2" under the overflow