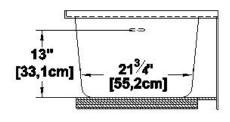

## **Draft and specs** Bride de carrelage (Tile flange) 59<sup>3</sup>/4" [151,8cm] 13<sup>7</sup>/8" 13/4" [35,2cm] [4,4cm] 293/4" [75,6cm] 10" [5,1cm] [25,4cm] 33/4" [9,5cm]

#### Remarks

All measures have a precision of  $\pm$  1/4" (0,63cm) If a measure is present on one side only, part is symmetrical \*internal dimensions taken at 4" (10cm) from bath bottom

capacity is measured by filling the bath to 1-1/2" under the overflow