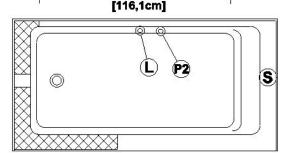

#### Additional(s) note(s)

Integrated acrylic tile flanges. If system, delivered with keypad not installed. Only one handle can be factory installed.

Legend S Blower (L) Chromatherapy light Grab bar (C) Keypad Recommended faucets drilling location\* Deck cut-out line - - - - -

\*It is possible to install the faucets elsewhere on the product. The installer must verify that there are no piping or wires before drilling.

IMPORTANT NOTE: Specifications, dimensions and models are subject to change.