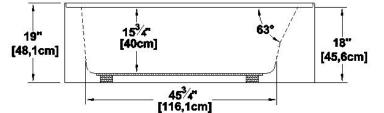

## **Draft and specs** Bride de carrelage (Tile flange) 59<sup>3</sup>/4" [151,8cm] 13<sup>7</sup>/8" 13/4" [35,2cm] [4,4cm] 293/4" [75,6cm] 10" [5,1cm] [25,4cm] 33/4" [9,5cm]

#### Remarks

All measures have a precision of  $\pm$  1/4" (0,63cm) If a measure is present on one side only, part is symmetrical \*internal dimensions taken at 4" (10cm) from bath bottom

capacity is measured by filling the bath to 1-1/2" under the overflow