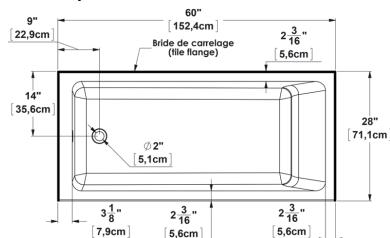

# Viele 6028 (left hand drain)

60" x 28" x 21" [152.4 cm x 71.1 cm x 53.3 cm] Nominal dimensions:

Seats: Product code: VI6028L Draft revision: 2023061514395

Lumbar support: Arm rests: no no Low-profile available:

Characteristics: Integrated tile flanges on 3 sides

#### Remarks

All measures have a precision of  $\pm$  1/4" (0,63cm) If a measure is present on one side only, part is symmetrical \*internal dimensions taken at 4" (10cm) from bath bottom

capacity is measured by filling the bath to 1-1/2" under the overflow