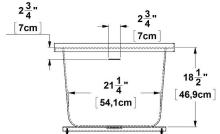

#### Remarks

All measures have a precision of  $\pm$  1/4" (0,63cm) If a measure is present on one side only, part is symmetrical \*internal dimensions taken at 4" (10cm) from bath bottom

capacity is measured by filling the bath to 1-1/2" under the overflow