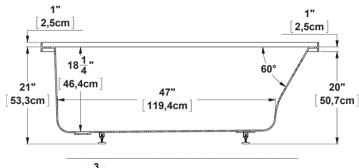

# Viele 6028 (left hand drain)

60" x 28" x 21" [152.4 cm x 71.1 cm x 53.3 cm] Nominal dimensions:

Seats: Product code: VI6028L Draft revision: 2023061514395

Lumbar support: Arm rests: no no Low-profile available:

#### Remarks

All measures have a precision of  $\pm$  1/4" (0,63cm) If a measure is present on one side only, part is symmetrical \*internal dimensions taken at 4" (10cm) from bath bottom

capacity is measured by filling the bath to 1-1/2" under the overflow