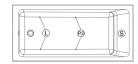

Legend

S Blower

 $(\mathsf{L})$  Chromatherapy light

Grab bar

(c)Keypad

Recommended faucets drilling location\*

Deck cut-out line - - - -

\*It is possible to install the faucets elsewhere on the product. The installer must verify that there are no piping or wires before drilling.