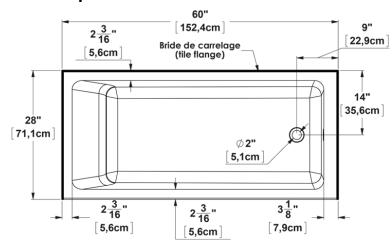

# Viele 6028 (right hand drain)

Nominal dimensions: 60" x 28" x 21" [152.4 cm x 71.1 cm x 53.3 cm]

Seats: Product code: VI6028R Draft revision: 2023061514435

Lumbar support: Arm rests: no no ves Low-profile available:

Characteristics: Integrated tile flanges on 3 sides

#### Remarks

All measures have a precision of  $\pm$  1/4" (0,63cm) If a measure is present on one side only, part is symmetrical \*internal dimensions taken at 4" (10cm) from bath bottom

capacity is measured by filling the bath to 1-1/2" under the overflow