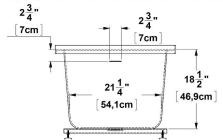

#### Remarks

All measures have a precision of  $\pm$  1/4" (0,63cm) If a measure is present on one side only, part is symmetrical \*internal dimensions taken at 4" (10cm) from bath bottom

capacity is measured by filling the bath to 1-1/2" under the overflow