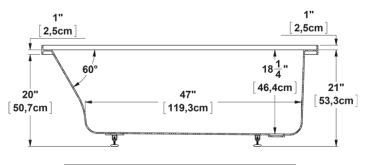

# Viele 6028 (right hand drain)

Nominal dimensions: 60" x 28" x 21" [152.4 cm x 71.1 cm x 53.3 cm]

Seats: Product code: VI6028R Draft revision: 2023061514435

Lumbar support: Arm rests: no no ves Low-profile available:

#### Remarks

All measures have a precision of  $\pm$  1/4" (0,63cm) If a measure is present on one side only, part is symmetrical \*internal dimensions taken at 4" (10cm) from bath bottom

capacity is measured by filling the bath to 1-1/2" under the overflow