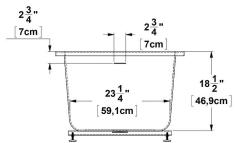

#### Remarks

All measures have a precision of  $\pm$  1/4" (0,63cm) If a measure is present on one side only, part is symmetrical \*internal dimensions taken at 4" (10cm) from bath bottom \*capacity is measured by filling the bath to 1-1/2" under the overflow