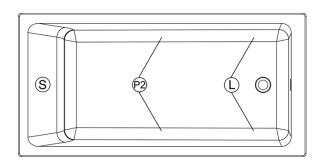

# Legend S Blower C Chromatherapy light P2 Grab bar C Keypad Recommended faucets drilling location\* Deck cut-out line - - - - - -

\*It is possible to install the faucets elsewhere on the product. The installer must verify that there are no piping or wires before drilling.