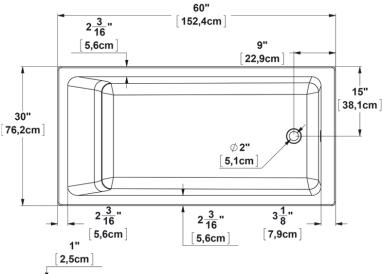

## **TECHNICAL SPECIFICATIONS - BATH**

Viele 6030 Series : Deck mount

Nominal dimensions: 60" x 30" x 21" [152.4 cm x 76.2 cm x 53.3 cm]

Seats: 1 Product code: **VI6030** Draft revision: **2024102811160** 

#### Remarks

All measures have a precision of  $\pm$  1/4" (0,63cm) If a measure is present on one side only, part is symmetrical \*internal dimensions taken at 4" (10cm) from bath bottom \*capacity is measured by filling the bath to 1-1/2" under the overflow