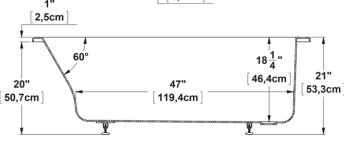

## **TECHNICAL SPECIFICATIONS - BATH**

Viele 6030 Series : Deck mount

Nominal dimensions: 60" x 30" x 21" [152.4 cm x 76.2 cm x 53.3 cm]

Seats: 1 Product code: **VI6030** Draft revision: **2024102811160** 

#### Remarks

All measures have a precision of  $\pm$  1/4" (0,63cm) If a measure is present on one side only, part is symmetrical \*internal dimensions taken at 4" (10cm) from bath bottom \*capacity is measured by filling the bath to 1-1/2" under the overflow