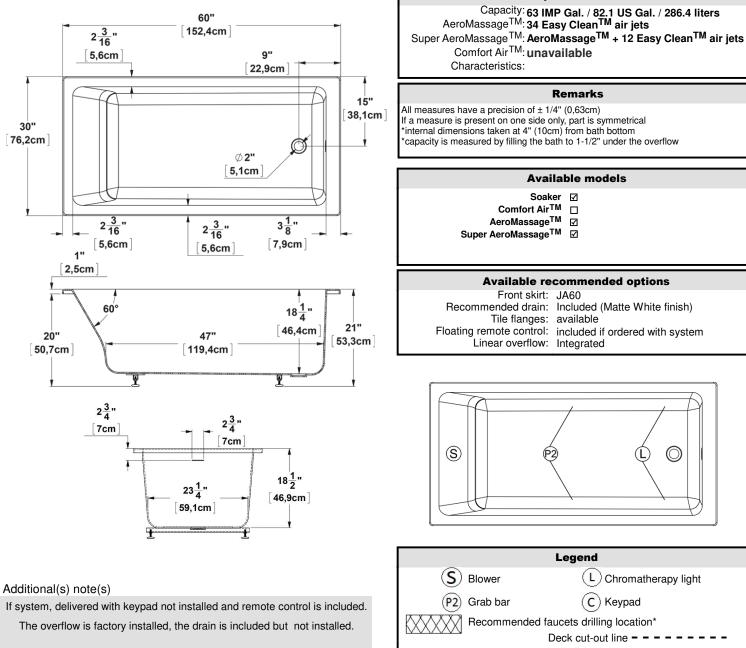

## Series : Deck mount Nominal dimensions: 60" x 30" x 21" [152.4 cm x 76.2 cm x 53.3 cm] Product code: VI6030 Seats : 1 Draft revision : 2023061515063 Lumbar support : yes Arm rests : no Low-profile available : no **Specifications**

## **Draft and specs**

\*It is possible to install the faucets elsewhere on the product. The installer must verify that there are no piping or wires before drilling.

IMPORTANT NOTE: Specifications, dimensions and models are subject to change.