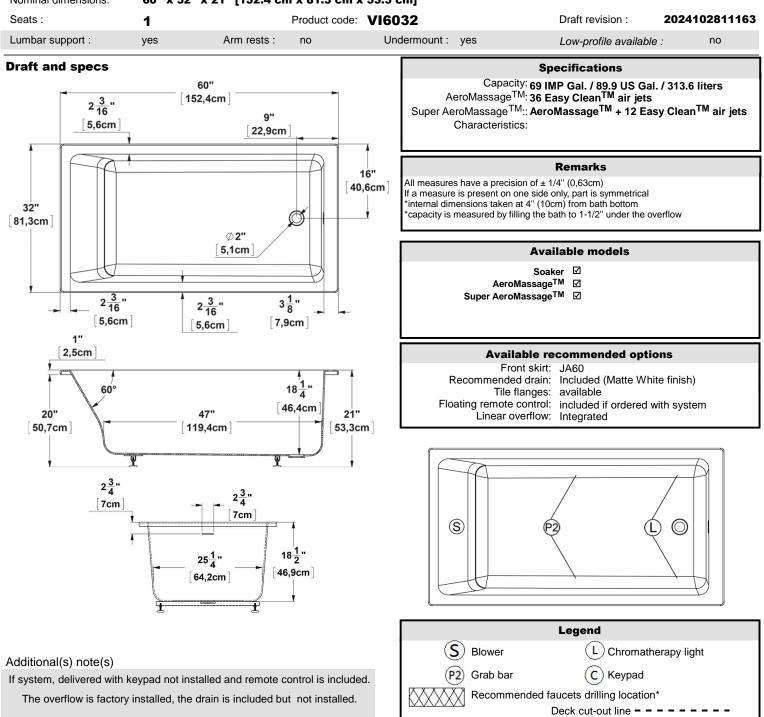

## Viele 6032 Nominal dimensions: 60" x 32" x 21" [152.4 cm x 81.3 cm x 53.3 cm] 1

## Series : Deck mount

\*It is possible to install the faucets elsewhere on the product. The installer must verify that there are no piping or wires before drilling.

IMPORTANT NOTE: Specifications, dimensions and models are subject to change.