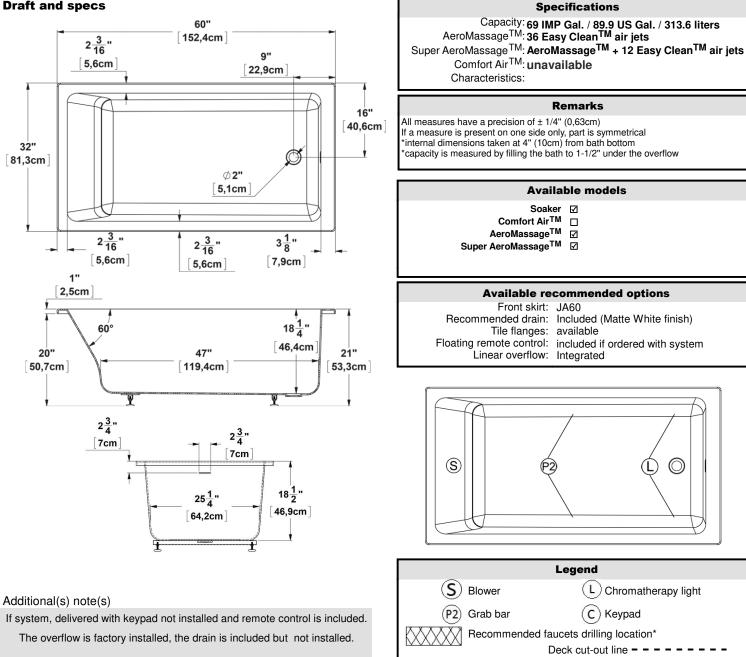

## Series : Deck mount Nominal dimensions: 60" x 32" x 21" [152.4 cm x 81.3 cm x 53.3 cm] Product code: VI6032 Seats : 1 Draft revision : 2023061515102 Lumbar support : yes Arm rests : no Low-profile available : no

## **Draft and specs**

\*It is possible to install the faucets elsewhere on the product. The installer must verify that there are no piping or wires before drilling.

IMPORTANT NOTE: Specifications, dimensions and models are subject to change.