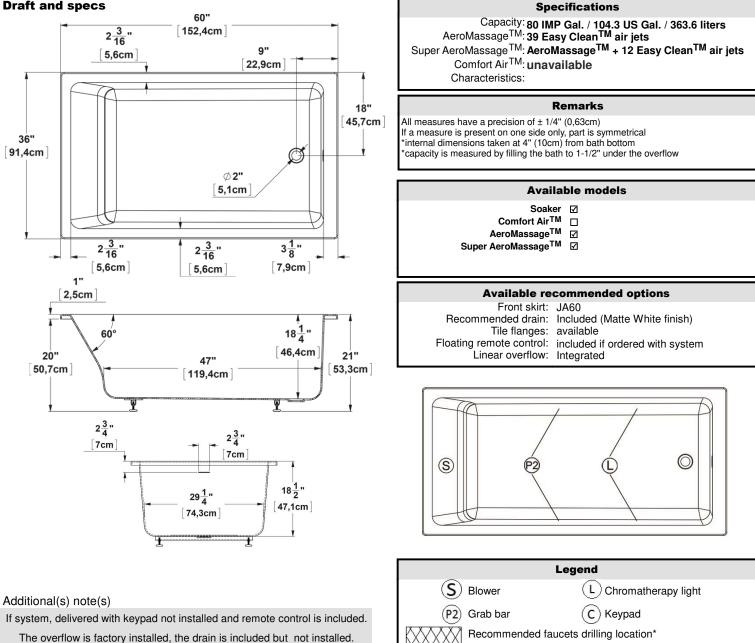

## Series : Deck mount Nominal dimensions: 60" x 36" x 21" [152.4 cm x 91.4 cm x 53.3 cm] Product code: VI6036 Seats : 1 Draft revision : 2023061515170 Lumbar support : yes Arm rests : no Low-profile available : no

## **Draft and specs**

\*It is possible to install the faucets elsewhere on the product. The installer must verify that there are no piping or wires before drilling.

IMPORTANT NOTE: Specifications, dimensions and models are subject to change.