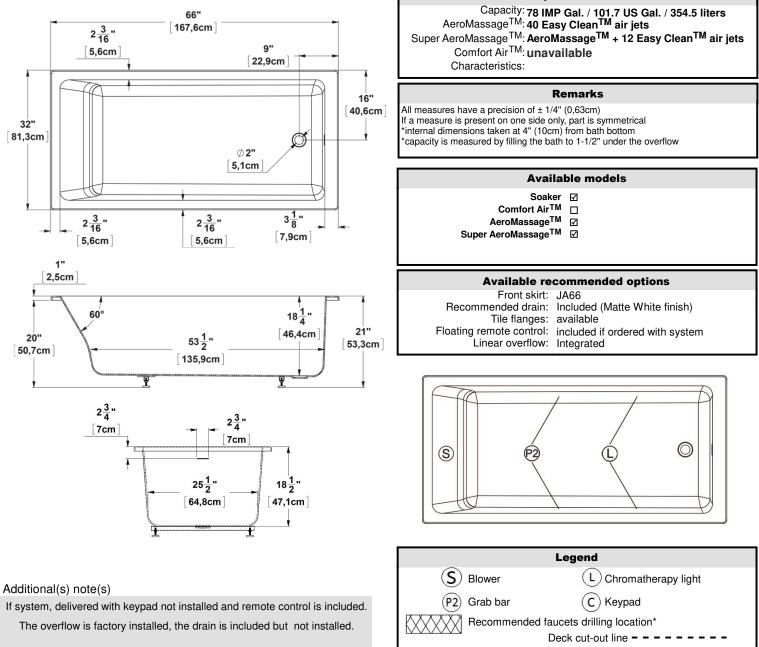

## Series : Deck mount Nominal dimensions: 66" x 32" x 21" [167.6 cm x 81.3 cm x 53.3 cm] Product code: VI6632 Seats : 1 Draft revision : 2023052413302 Lumbar support : yes Arm rests : no Low-profile available : no **Specifications**

## **Draft and specs**

\*It is possible to install the faucets elsewhere on the product. The installer must verify that there are no piping or wires before drilling.

IMPORTANT NOTE: Specifications, dimensions and models are subject to change.