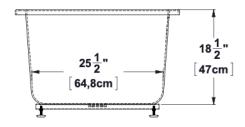

# **TECHNICAL SPECIFICATIONS - BATH**

**Viele 7232** Series: Deck mount

Nominal dimensions: 72" x 32" x 21" [182.9 cm x 81.3 cm x 53.3 cm]

Seats: Product code: VI7232 Draft revision: 2024102912531

Lumbar support: ves Arm rests: Undermount: yes Low-profile available : no

#### Remarks

All measures have a precision of  $\pm$  1/4" (0,63cm) If a measure is present on one side only, part is symmetrical \*internal dimensions taken at 4" (10cm) from bath bottom capacity is measured by filling the bath to 1-1/2" under the overflow