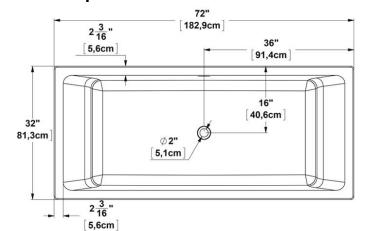

# **TECHNICAL SPECIFICATIONS - BATH**

**Viele 7232** Series: Deck mount

Nominal dimensions: 72" x 32" x 21" [182.9 cm x 81.3 cm x 53.3 cm]

Seats: Product code: VI7232 Draft revision: 2024102912531

Lumbar support: ves Arm rests: Undermount: yes Low-profile available : no

#### Remarks

All measures have a precision of  $\pm$  1/4" (0,63cm) If a measure is present on one side only, part is symmetrical \*internal dimensions taken at 4" (10cm) from bath bottom capacity is measured by filling the bath to 1-1/2" under the overflow