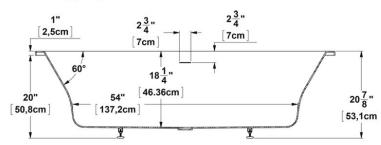

# **TECHNICAL SPECIFICATIONS - BATH**

**Viele 7232** Series: Deck mount

Nominal dimensions: 72" x 32" x 21" [182.9 cm x 81.3 cm x 53.3 cm]

Seats: Product code: VI7232 Draft revision: 2024102912531

Lumbar support: ves Arm rests: Undermount: yes Low-profile available : no

#### Remarks

All measures have a precision of  $\pm$  1/4" (0,63cm) If a measure is present on one side only, part is symmetrical \*internal dimensions taken at 4" (10cm) from bath bottom capacity is measured by filling the bath to 1-1/2" under the overflow