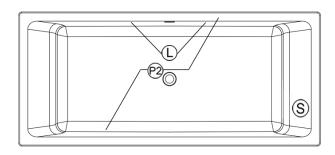

### Legend Blower (L) Chromatherapy light Grab bar (C) Keypad Recommended faucets drilling location\*

Deck cut-out line - -

\*It is possible to install the faucets elsewhere on the product. The installer must verify that there are no piping or wires before drilling.