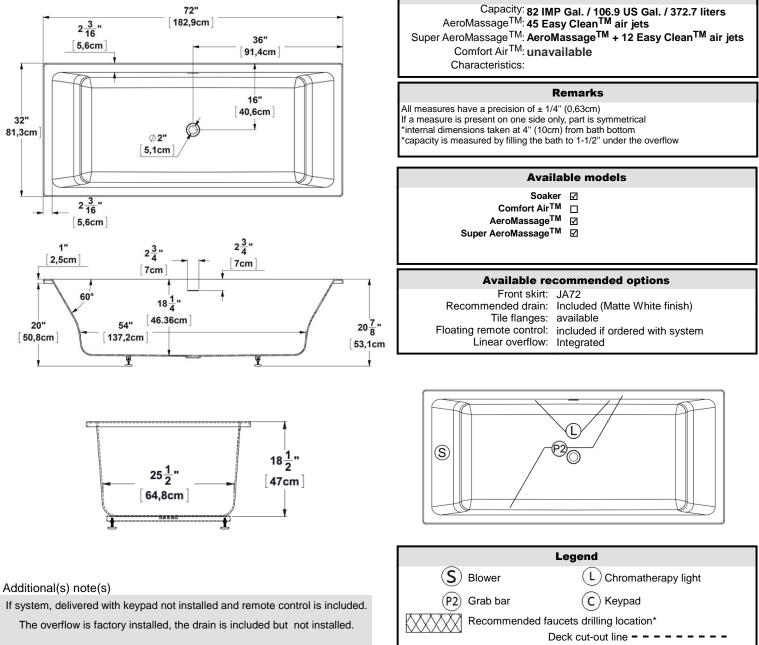

## Series : Deck mount Nominal dimensions: 72" x 32" x 21" [182.9 cm x 81.3 cm x 53.3 cm] Seats : 2 Product code: VI7232 Draft revision : 2023061610311 Lumbar support : ves Arm rests : no Low-profile available : no

## **Draft and specs**

\*It is possible to install the faucets elsewhere on the product. The installer must verify that there are no piping or wires before drilling.

IMPORTANT NOTE: Specifications, dimensions and models are subject to change.