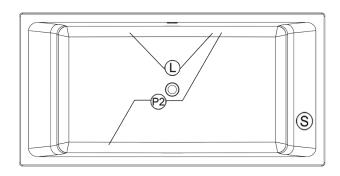

# Legend S Blower C C Keypad Recommended faucets drilling location\*

\*It is possible to install the faucets elsewhere on the product. The installer must verify that there are no piping or wires before drilling.