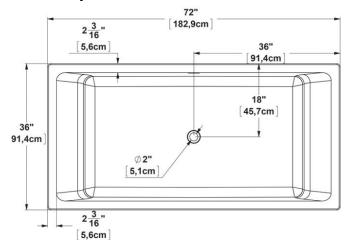

# **TECHNICAL SPECIFICATIONS - BATH**

Viele 7236 Series : Deck mount

Nominal dimensions: 72" x 36" x 21" [182.9 cm x 91.4 cm x 53.3 cm]

Seats: 2 Product code: **VI7236** Draft revision: **2024102912533** 

### Remarks

All measures have a precision of  $\pm$  1/4" (0,63cm) If a measure is present on one side only, part is symmetrical \*internal dimensions taken at 4" (10cm) from bath bottom \*capacity is measured by filling the bath to 1-1/2" under the overflow