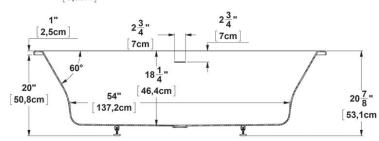

# **TECHNICAL SPECIFICATIONS - BATH**

Viele 7236 Series : Deck mount

Nominal dimensions: 72" x 36" x 21" [182.9 cm x 91.4 cm x 53.3 cm]

Seats: 2 Product code: **VI7236** Draft revision: **2024102912533** 

### Remarks

All measures have a precision of  $\pm$  1/4" (0,63cm) If a measure is present on one side only, part is symmetrical \*internal dimensions taken at 4" (10cm) from bath bottom \*capacity is measured by filling the bath to 1-1/2" under the overflow