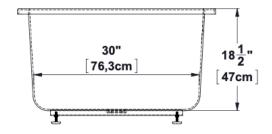

# **TECHNICAL SPECIFICATIONS - BATH**

Viele 7236 Series : Deck mount

Nominal dimensions: 72" x 36" x 21" [182.9 cm x 91.4 cm x 53.3 cm]

Seats: 2 Product code: **VI7236** Draft revision: **2024102912533** 

### Remarks

All measures have a precision of  $\pm$  1/4" (0,63cm) If a measure is present on one side only, part is symmetrical \*internal dimensions taken at 4" (10cm) from bath bottom \*capacity is measured by filling the bath to 1-1/2" under the overflow