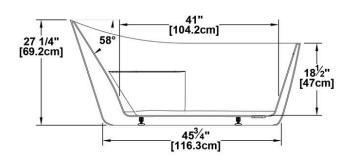

# **TECHNICAL SPECIFICATIONS - BATH**

Romy 59 Series : Authentik Signature

Nominal dimensions: 59" x 31" x 27" [149.9 cm x 78.7 cm x 68.6 cm]

Seats: Product code: RO59 Draft revision: 2024042912523

Lumbar support: Arm rests: no yes Low-profile available:

#### Remarks

All measures have a precision of  $\pm$  1/4" (0,63cm) If a measure is present on one side only, part is symmetrical \*internal dimensions taken at 4" (10cm) from bath bottom capacity is measured by filling the bath to 1-1/2" under the overflow