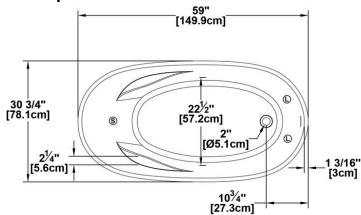

# **TECHNICAL SPECIFICATIONS - BATH**

Romy 59 Series : Authentik Signature

Nominal dimensions: 59" x 31" x 27" [149.9 cm x 78.7 cm x 68.6 cm]

Seats: Product code: RO59 Draft revision: 2024042912523

Lumbar support: Arm rests: no yes Low-profile available:

#### Remarks

All measures have a precision of  $\pm$  1/4" (0,63cm) If a measure is present on one side only, part is symmetrical \*internal dimensions taken at 4" (10cm) from bath bottom capacity is measured by filling the bath to 1-1/2" under the overflow

## Legend

Blower air entry

(L) Chromatherapy light

Grab bar

(c)Keypad

Recommended faucets drilling location\*

Deck cut-out line - -

\*It is possible to install the faucets elsewhere on the product. The installer must verify that there are no piping or wires before drilling.