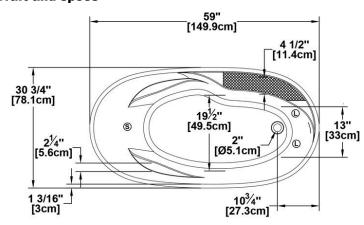

# Romy 59 with faucet deck type A

Nominal dimensions: 59" x 31" x 27" [149.9 cm x 78.7 cm x 68.6 cm]

Seats: Product code: RO59DMFA Draft revision: 2024042912544

Lumbar support: Arm rests: yes Low-profile available: no

## **Draft and specs**

#### Remarks

All measures have a precision of  $\pm$  1/4" (0,63cm) If a measure is present on one side only, part is symmetrical \*internal dimensions taken at 4" (10cm) from bath bottom capacity is measured by filling the bath to 1-1/2" under the overflow

## Legend

Blower air entry

(L) Chromatherapy light

Grab bar

(C) Keypad

Recommended faucets drilling location\*

Deck cut-out line - -

\*It is possible to install the faucets elsewhere on the product. The installer must verify that there are no piping or wires before drilling.