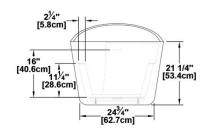

# Romy 59 with faucet deck type A

Nominal dimensions: 59" x 31" x 27" [149.9 cm x 78.7 cm x 68.6 cm]

Seats: Product code: RO59DMFA Draft revision: 2024042912544

Lumbar support: Arm rests: yes Low-profile available: no

## **Draft and specs**

#### Remarks

All measures have a precision of  $\pm$  1/4" (0,63cm) If a measure is present on one side only, part is symmetrical \*internal dimensions taken at 4" (10cm) from bath bottom capacity is measured by filling the bath to 1-1/2" under the overflow