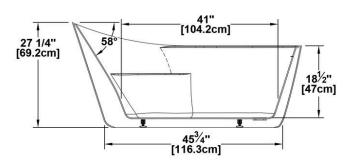

# Romy 59 with faucet deck type A

Nominal dimensions: 59" x 31" x 27" [149.9 cm x 78.7 cm x 68.6 cm]

Seats: Product code: RO59DMFA Draft revision: 2024042912544

Lumbar support: Arm rests: yes Low-profile available: no

## **Draft and specs**

#### Remarks

All measures have a precision of  $\pm$  1/4" (0,63cm) If a measure is present on one side only, part is symmetrical \*internal dimensions taken at 4" (10cm) from bath bottom capacity is measured by filling the bath to 1-1/2" under the overflow