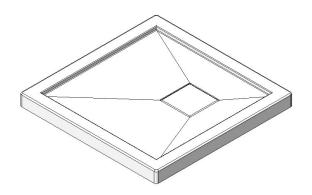

# Base 32x32 RH corner drain

Product code: SB32R3212 Nominal dimensions: 32" x 32" x 2.625" [81.3 cm x 81.3 cm x 6.7 cm]

Material: acrylic Draft revision: 20231214170359

# **Specifications**

Textured floor: no

Footrest: no

Characteristics: corner base 12-12