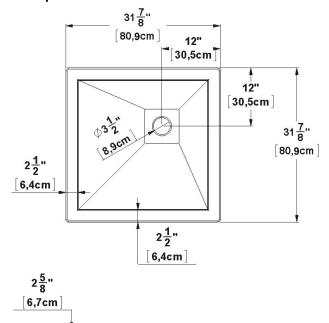

# Base 32x32 RH corner drain

Product code: SB32R3212 Nominal dimensions: 32" x 32" x 2.625" [81.3 cm x 81.3 cm x 6.7 cm]

Material: acrylic Draft revision: 20231214170359

# **Specifications**

Textured floor: no

Footrest: no

Characteristics: corner base 12-12

# Remarks

All measures have a precision of  $\pm 1/4$ " (0,63cm) If a measure is present on one side only, part is symmetrical