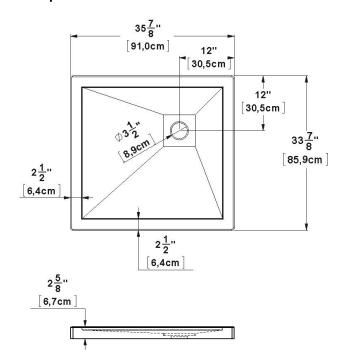

# Base 36x34 RH corner drain

Product code: SB36R3412 Nominal dimensions: 36" x 34" x 2.625" [91.4 cm x 86.4 cm x 6.7 cm]

Material: acrylic Draft revision: 20240110124722

# **Specifications**

Textured floor: no

Footrest: no

Characteristics: corner base 12-12

# Remarks

All measures have a precision of  $\pm 1/4$ " (0,63cm) If a measure is present on one side only, part is symmetrical

Shower seat:

Shower door: FP34 FP34R36 PB136 PB23634