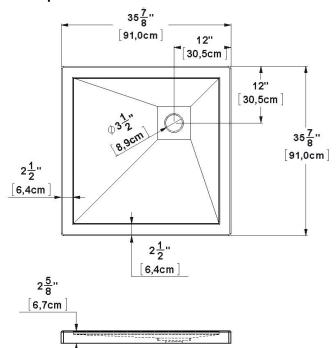

## Base 36x36 RH corner drain

Product code: SB36R3612

Nominal dimensions: 36" x 36" x 2.625" [91.4 cm x 91.4 cm x 6.7 cm]

Material: acrylic Draft revision: 20240110130353

## **Specifications**

Textured floor: no

Footrest: no

Characteristics: corner base 12-12

## Remarks

All measures have a precision of  $\pm 1/4$ " (0,63cm) If a measure is present on one side only, part is symmetrical

### Additional note(s):

Integrated tile flanges not shown. To be specified when ordering. Aluminum tile flanges can be supplied as an option.