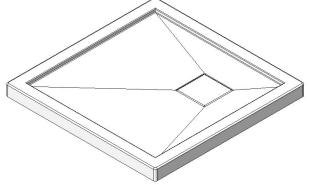

## Base 36x36 RH corner drain

Product code: SB36R3612

Nominal dimensions: 36" x 36" x 2.625" [91.4 cm x 91.4 cm x 6.7 cm]

Material: acrylic Draft revision: 20240110130353

## **Specifications**

Textured floor: no

Footrest: no

Characteristics: corner base 12-12

### Additional note(s):

Integrated tile flanges not shown. To be specified when ordering. Aluminum tile flanges can be supplied as an option.