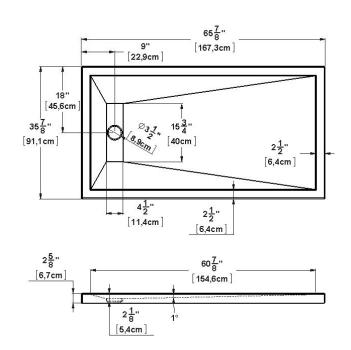

## Base 66x36 rectangular drain cover

Product code: SB6636

Nominal dimensions: 66" x 36" x 2.625" [167.6 cm x 91.4 cm x 6.7 cm]

Material: acrylic

Draft revision : 20230113144644

### Remarks

All measures have a precision of  $\pm$  1/4" (0,63cm) If a measure is present on one side only, part is symmetrical