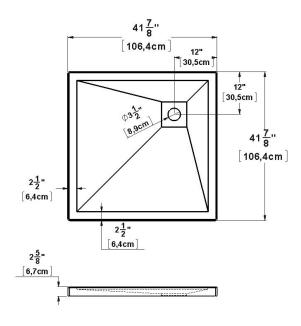

# Product code: SB42R4212

Nominal dimensions: 42" x 32" x 2.625" [106.7 cm x 81.3 cm x 6.7 cm]

# **Specifications**

Textured floor: no

Footrest: no

Characteristics: corner base 12-12

## Remarks

All measures have a precision of  $\pm$  1/4" (0,63cm) If a measure is present on one side only, part is symmetrical

Brides/Flange: X