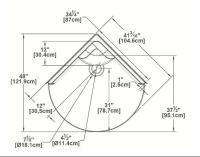

# **TECHNICAL SPECIFICATIONS - SHOWER/BASE**

Reality 34 (2 sections)

Product code: RE342S

Nominal dimensions: 34" x 34" x 84" [86.4 cm x 86.4 cm x 213.4 cm]

Material: acrylic Draft revision: 20221208164325

### Remarks

All measures have a precision of  $\pm$  1/4" (0,63cm) If a measure is present on one side only, part is symmetrical