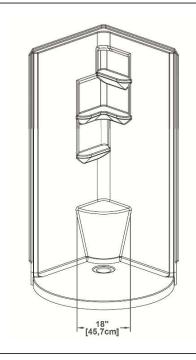

# **Specifications**

Textured floor: yes

Footrest: yes

Characteristics: 2 sections