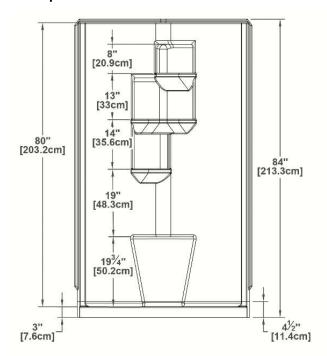

# **TECHNICAL SPECIFICATIONS - SHOWER/BASE**

Reality 34 (2 sections)

Product code: RE342S

Nominal dimensions: 34" x 34" x 84" [86.4 cm x 86.4 cm x 213.4 cm]

Material: acrylic Draft revision: 20221208164325

### Remarks

All measures have a precision of  $\pm$  1/4" (0,63cm) If a measure is present on one side only, part is symmetrical