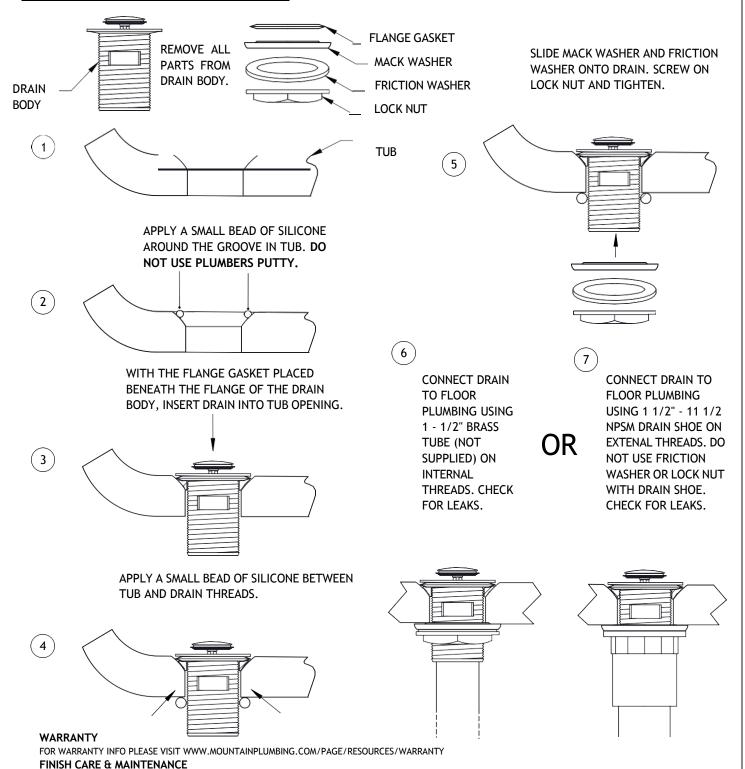

## INSTALLATION INSTRUCTIONS

BRILLO® OR SCOTCH BRITE® PADS. THESE WILL ALL HARM THE FINISH. TO CLEAN, USE ONLY A DAMP SOFT CLOTH AND WIPE GENTLY. STANDARD WINDEX® CAN ALSO BE USED SPARINGLY. IT IS NOT NECESSARY TO WIPE HARD TO REMOVE SPOTS. TO MAINTAIN THE FINISH, WIPE WITH A SOFT DRY CLOTH AFTER USE. AN OCCASIONAL COAT OF PURE CARNAUBA WAX WITHOUT CLEANERS WILL HELP PORTECT THE FINISH.