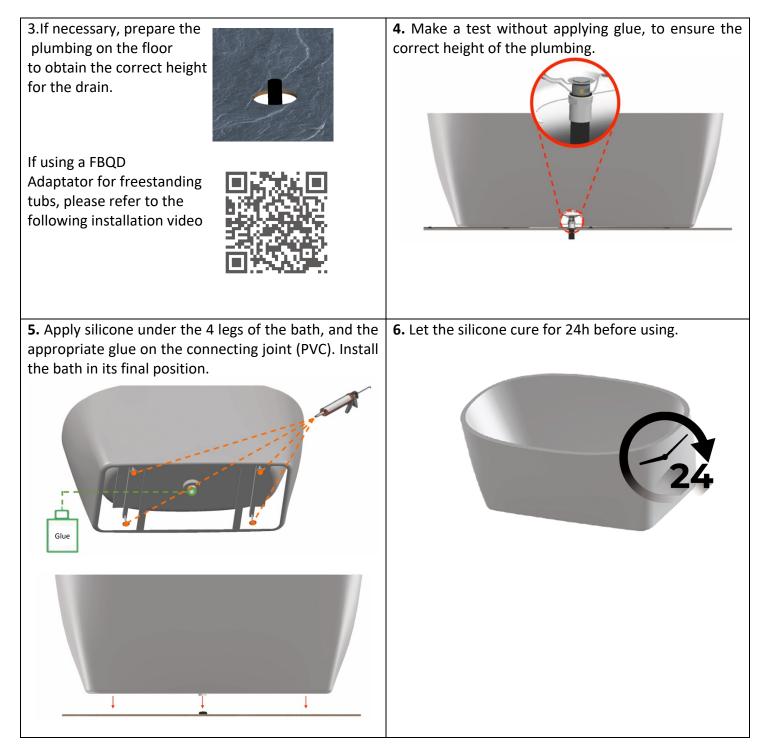

rowning: Water temperatures above 100°F (38°C) can be hazardous to your health. Check and adjust the water temperature before using the bathtub.
- 6. **CAUTION:** Misuse of essential oils in high concentrations can irritate the skin and damage the bathtub's surface. Some brands of Wintergreen essential oils are known to damage acrylic surfaces.

## oceania



**2.** Place the bathtub in its final position. Adjust the legs so that the bathtub rests on its 4 legs, the skirt not touching the ground. (Leave 1/8" space)

Note : For best results, install the bathtub on a perfectly leveled floor. If the floor is not leveled, it is the installer's responsibility to adjust using the leveling legs, to make sure the tub will drain correctly.



## oceania

#### **Regular Installation without FBQD**