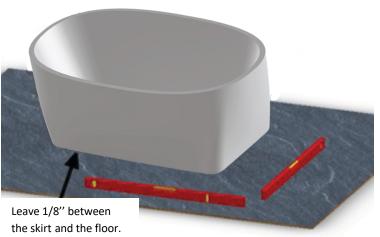

## oceania

**2.** Place the bathtub in its final position. Adjust the legs so that the bathtub rests on its 4 legs, the skirt not touching the ground. (Leave 1/8" space)

Note : For best results, install the bathtub on a perfectly leveled floor. If the floor is not leveled, it is the installer's responsibility to adjust using the leveling legs, to make sure the tub will drain correctly.