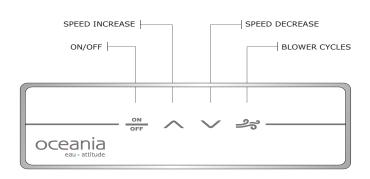

| KEYPAD FUNCTIONS                                                                                                                                                                               | LED                  |
|------------------------------------------------------------------------------------------------------------------------------------------------------------------------------------------------|----------------------|
| ON / OFF BLOWER Press 1 time : Blower starts Press 2 times : Blower stops                                                                                                                      | ON<br>OFF            |
| SPEED INCREASE Press and hold to increase the blower speed. Release pressure at the desired speed.                                                                                             | ON<br>(WHEN PRESSED) |
| SPEED DECREASE Press and hold to decrease the blower speed. Release pressure at the desired speed.                                                                                             | ON<br>(WHEN PRESSED) |
| BLOWER CYCLES  1 st Press: Wave cycle: - Speed goes gradually from maximum to minimum 2 nd Press: Pulse cycle - Speed goes rapidly from minimum to maximum 3 rd Press: Returns to medium speed | ON<br>BLINK<br>OFF   |