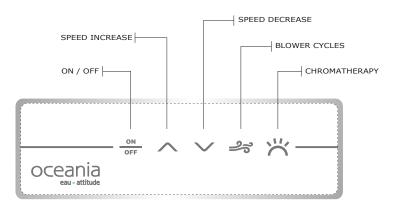

### **KEEPAD FUNCTIONS** LED ON ON / OFF BLOWER Press 1 time : Blower starts OFF Press 2 times: Blower stops SPEED INCREASE ON Press and hold to increase the blower speed. (WHEN PRESSED) Release pressure at the desired speed. **SPEED DECREASE** ON Press and hold to decrease the blower speed. (WHEN PRESSED) Release pressure at the desired speed. **BLOWER CYCLE** 1 st Press: Wave cycle: ON - Speed goes gradually from maximum to minimum 2 nd Press: Pulse cycle BLINK - Speed goes rapidly from minimum to maximum OFF 3 rd Press: Returns to medium speed **CHROMATHERAPY** ON Press to activate chromatherapy. (WHEN PRESSED) See different light options below

| CHROMATHERAPY                                                    | LED | INFLUENCE                                                   |
|------------------------------------------------------------------|-----|-------------------------------------------------------------|
| CHROMATHERAPY COLORS                                             |     |                                                             |
| Press 1 time : WHITE                                             | ON  |                                                             |
| Press 2 times : Turn off the light                               | OFF |                                                             |
| Press 3 times : Rainbow cycle / Low speed                        | ON  |                                                             |
| Press 4 times : Turn off the light                               | OFF |                                                             |
| Press 5 times : Rainbow cycle / High speed                       | ON  |                                                             |
| Press 6 times : Turn off the light                               | OFF |                                                             |
| Press 7 times : Turquoise                                        | ON  | Regenerates, calms sudden pain,relaxes intellect.           |
| Press 8 times : Turn off the light                               | OFF |                                                             |
| Press 9 times : Blue                                             | ON  | Promotes peace and tranquility,opens conscious mind.        |
| Press 10 times: Turn off the light                               | OFF |                                                             |
| Press 11 times : Magenta                                         | ON  | Harmonizes emotions.                                        |
| Press 12 times : Turn off the light                              | OFF |                                                             |
| Press 13 times : Red                                             | ON  | Stimulates circulatory system, promotes vitality and energy |
| Press 14 times : Turn off the light                              | OFF |                                                             |
| Press 15 times : Orange                                          | ON  | Stimulates respiratory and nervous system, anti fatigue.    |
| Press 16 times : Turn off the light                              | OFF |                                                             |
| Press 17 times : Yellow                                          | ON  | Energizes intellectual stimulation, fortifies and relaxes.  |
| Press 18 times : Turn off the light                              | OFF |                                                             |
| Press 19 times : Green                                           | ON  | Calms the nervous system, fortifies and relaxes vision.     |
| Press 20 times : Turn off the light                              | OFF |                                                             |
| Press 21 times : Back to rainbow cycle                           | ON  |                                                             |
| *** Press and hold 2 sec. at any time to turn off chromatherapy. |     |                                                             |