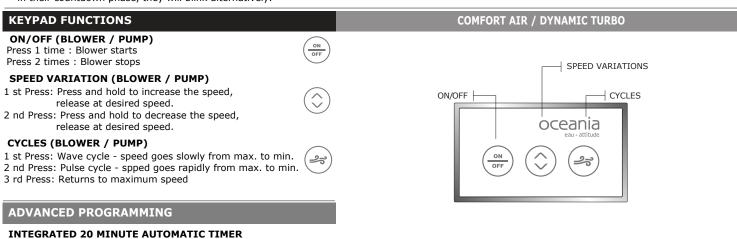

## **INTEGRATED 20 MINUTE AUTOMATIC TIMER**

- COMPLETE SYSTEM: If the blower and pump are used, when the blower is turned on first, countdown starts with it.
- If the pump is turned on first, they each have their own countdown.

## **DRYING CYCLE**

A 1 minute automatic drying cycle will start 20 minutes after the blower is turned off.