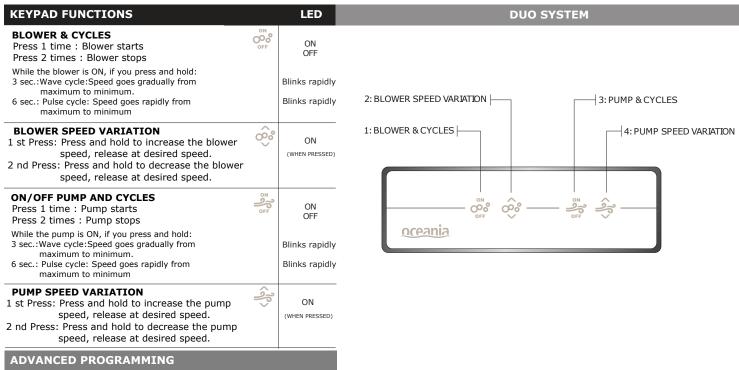

| KEYPAD FUNCTIONS                                                                                                                                                                               | LED                  |
|------------------------------------------------------------------------------------------------------------------------------------------------------------------------------------------------|----------------------|
| ON / OFF BLOWER Press 1 time : Blower starts Press 2 times : Blower stops                                                                                                                      | ON<br>OFF            |
| SPEED INCREASE Press and hold to increase the blower speed. Release pressure at the desired speed.                                                                                             | ON<br>(WHEN PRESSED) |
| SPEED DECREASE Press and hold to decrease the blower speed. Release pressure at the desired speed.                                                                                             | ON<br>(WHEN PRESSED) |
| BLOWER CYCLES  1 st Press: Wave cycle: - Speed goes gradually from maximum to minimum 2 nd Press: Pulse cycle - Speed goes rapidly from minimum to maximum 3 rd Press: Returns to medium speed | ON<br>BLINK<br>OFF   |