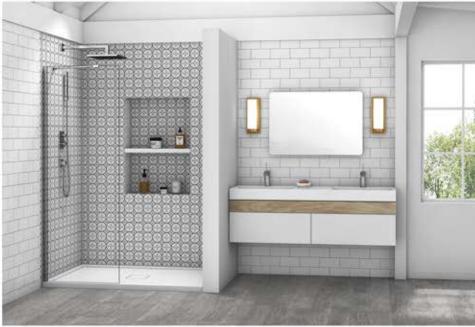

## Fixed shower screen

## FEATURES:

- 8mm tempered glass treated
- Oceania's exclusive ClearViewTM water-repellent technology.
- Chrome or Matte Black hardware.
- Fast and easy right or left hand installation.
- Can be combined for a corner shower configuration.
- 10-year limited warranty.