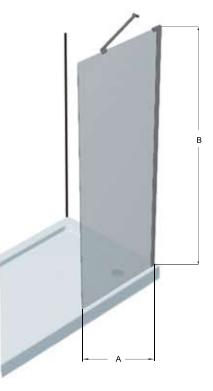

| Code | A (min)            | A (max)            | В                   |
|------|--------------------|--------------------|---------------------|
| R32  | 29 7/8"            | 30 <sup>3/8"</sup> | 78 <sup>3/4"</sup>  |
| R34  | 31 <sup>3/4"</sup> | 32 <sup>3/8"</sup> | 78 <sup>3/4"</sup>  |
| R36  | 33 7/8"            | 34 <sup>3/8"</sup> | 78 <sup>3/4"</sup>  |
| R42  | 39 <sup>3/4"</sup> | 40 <sup>3/8"</sup> | 78 <sup>3/4"</sup>  |
| R48  | 45 <sup>7/8"</sup> | 46 <sup>3/8"</sup> | 78 <sup>3/4</sup> " |