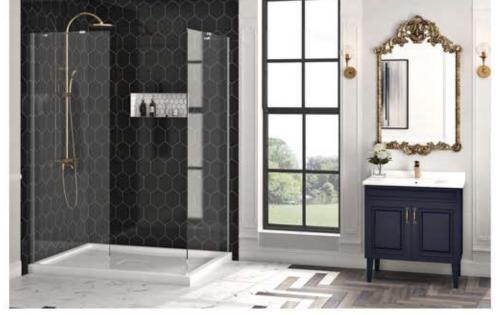

## Fixed shower screen

## FEATURES:

- 8mm tempered glass treated
- Oceania's exclusive ClearViewTM water-repellent technology.
- Chrome or Matte Black hardware.
- Fast and easy right or left hand installation.
- Can be combined for a corner shower configuration.
- 10-year limited warranty.