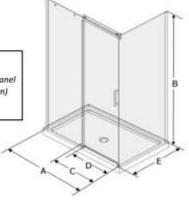

## **EKO doors**

| Code     | A (min) | A (max) | В    | С    | D (min) | D(max) | E (min) | E (max) |                        |
|----------|---------|---------|------|------|---------|--------|---------|---------|------------------------|
| EKO48R32 | 45½"    | 46"     | 78¾" | 23¾" | 18¼"    | 19¼"   | 29¾"    | 30¼"    | 1 side pan<br>(return) |
| EKO48R36 |         |         |      |      |         |        | 33¾"    | 34¼"    |                        |
| EKO60R32 | 57½"    | 58"     | 78¾" | 29%" | 24¼"    | 25¼"   | 29¾"    | 30¼"    |                        |
| EKO60R36 |         |         |      |      |         |        | 33%"    | 34¼"    |                        |