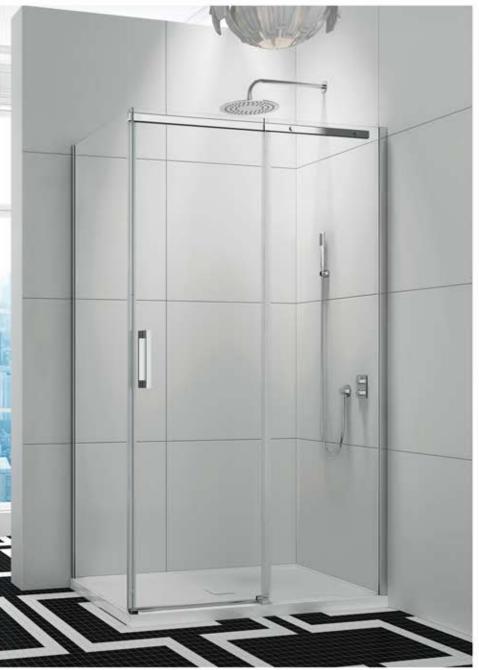

## Shower door EKOR

## FEATURES:

- Corner installation
- Magnet on the door for a perfect seal.
- 8mm tempered glass with the easy clean Oceania clear View™ treatment.
- Chrome finish.
- Fast and easy installation.
- 5-year limited warranty.