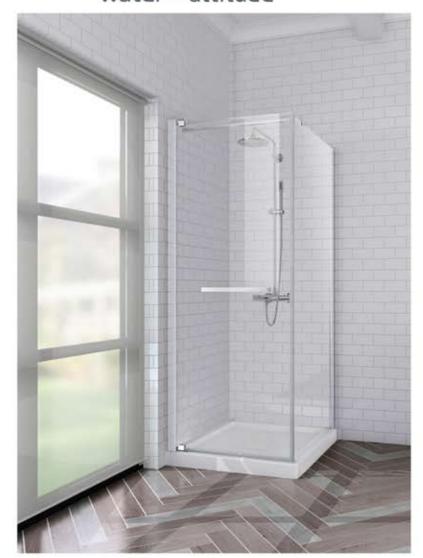

## SHOWER DOOR California Series FPR

This FP shower glass door features the latest minimalist style and maximizes the door opening with its ingenious hinge system.

- Corner installation
- 8mm tempered glass with Oceania easy clean Clear View™ treatment.
- Acrylic door seals.
- Chrome finish.
- 78 3/4" door height.
- 10-year limited warranty.