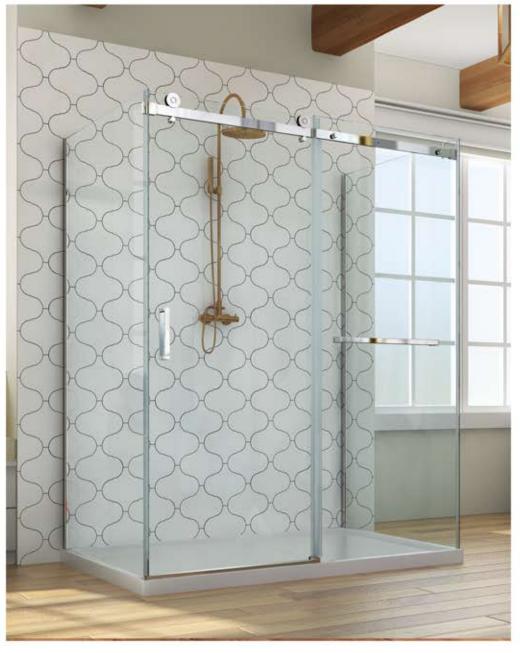

## oceania. MARELIA shower door PBSDR2

## FEATURES:

- Side wall installation sliding shower door including 2 side panels.
- Magnet on the door for a perfect seal.
- 8mm tempered glass with the easy clean Oceania Clear View™ treatment.
- Chrome, Matte Black or Brushed Nickel finish.
- 10-year limited warranty.