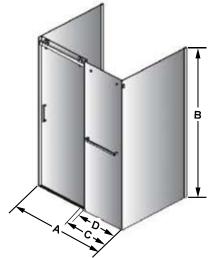

## MARELIA sliding shower door PBSDR2

| Code       | A (min) | A (max) | В    | С    | D (min) | D(max) | E (min) | E (max) | °                          |
|------------|---------|---------|------|------|---------|--------|---------|---------|----------------------------|
| PBSD48R232 | 46%"    | 46%"    | 78%" | 25%" | 19"     | 20"    | 30¼"    | 30¾"    | 2 side panels<br>(returns) |
| PBSD48R236 |         |         |      |      |         |        | 34¼"    | 34%"    |                            |
| PBSD48R242 |         |         |      |      |         |        | 40%"    | 40¾"    |                            |
| PBSD60R232 | 58%"    | 58%"    | 78¾" | 31¼" | 25"     | 26"    | 30¼"    | 30¾"    |                            |
| PBSD60R236 |         |         |      |      |         |        | 34¼"    | 34%"    |                            |
| PBSD60R242 |         |         |      |      |         |        | 40¾"    | 40¾"    |                            |
| PBSD60R248 |         |         |      |      |         |        | 46¼"    | 46¾"    |                            |
| PBSD66R236 | 641/8"  | 64%"    | 78¾" | 31¼" | 25"     | 26"    | 34¼"    | 34%"    |                            |